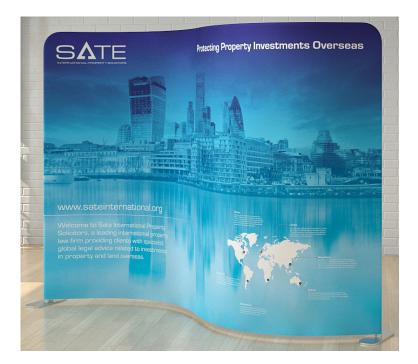

2280 [mm]



## 3180 x 2280 [mm]



### **Artwork Specification –** Tex-Flex S Shape 6000mm W

Artwork should be provided as a high resolution PDF to the following specification

- CMYK colour profile
- Vector format/ 300dpi or higher
- Text outlined
- Images linked/embedded
- Layers flattened

No bleed or crop marks required

Artwork should be supplied at full size

Total Artwork Size: 6540mm (W) x 2270mm (H)

Delete all the cutout lines and check the secure area. The Guidelines on the artwork template contain: project line, shape line and secure line.

All major elements should be kept inside the secure line, while the background and graphic should fill to the project line.

The file name should look like: SYSTEMNAME\_FRONT/BACK\_DIMENSIONS

Watch our 'how to design artwork' video here



### Front 654 x 227 [mm]



## Back 654 x 227 [mm]