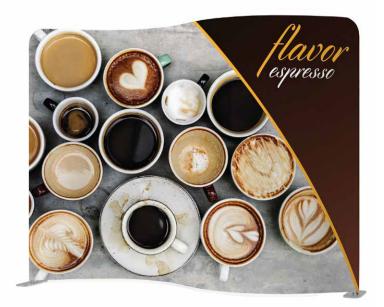

### Artwork Specification – Tex-Flex S Shape 3000mm W

Artwork should be provided as a high resolution PDF to the following specification

- CMYK colour profile
- Vector format/ 300dpi or higher
- Text outlined
- Images linked/embedded
- Layers flattened

No bleed or crop marks required

Artwork should be supplied at full size

Total Artwork Size: 3180mm (W) x 2280mm (H)

Delete all the cutout lines and check the secure area. The Guidelines on the artwork template contain: project line, shape line and secure line.

All major elements should be kept inside the secure line, while the background and graphic should fill to the project line.

The file name should look like: SYSTEMNAME\_FRONT/BACK\_DIMENSIONS

Watch our 'how to design artwork' video here





# 3180 x 2280 [mm]



## 3180 x 2280 [mm]



### **Artwork Specification –** Tex-Flex S Shape 6000mm W

Artwork should be provided as a high resolution PDF to the following specification

- CMYK colour profile
- Vector format/ 300dpi or higher
- Text outlined
- Images linked/embedded
- Layers flattened

No bleed or crop marks required

Artwork should be supplied at full size

Total Artwork Size: 6540mm (W) x 2270mm (H)

Delete all the cutout lines and check the secure area. The Guidelines on the artwork template contain: project line, shape line and secure line.

All major elements should be kept inside the secure line, while the background and graphic should fill to the project line.

The file name should look like: SYSTEMNAME\_FRONT/BACK\_DIMENSIONS

Watch our 'how to design artwork'